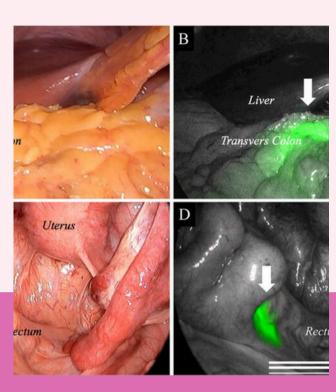

# ICG - IMAGE GUIDED CANCER SURGERY

For the **first time in Borivali**, we bring 3D-4K-ICG image guided cancer surgery supported by our Olympus S700 Viscera Elit. III imaging system (**first in Asia-Pacific**)

The surgery is done by injecting an Aurogreen ICG dye which differentiates between cancerous and non-cancerous tissue, making the surgical quality and outcomes better.

<u>Dr. Praveen</u> <u>Kammar</u>